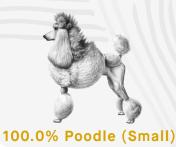

## Certificate of Breed

Welcome to the

Embark family!

OWNER'S NAME: Jenna Cromwell

OWNER SUPPLIED BREED: Poodle (Miniature)

DOG'S NAME: Freya

**REGISTRATION ORGANIZATION: --**

TEST DATE: June 22nd, 2022

REGISTRATION NUMBER: --

This certifies the authenticity of **Freya**'s canine genetic background as determined following careful analysis of more than 200,000 genetic markers.

MATERNAL **B81** HAPLOTYPE

POODLE (SMALL)

Adam Boyko, Ph.D.

Purebred certification is separate from genetic ancestry. Purebred status is defined by pedigrees at registration bodies. Ancestry looks at segments of shared DNA.

Ryan Boyko
CHIEF EXECUTIVE OFFICER